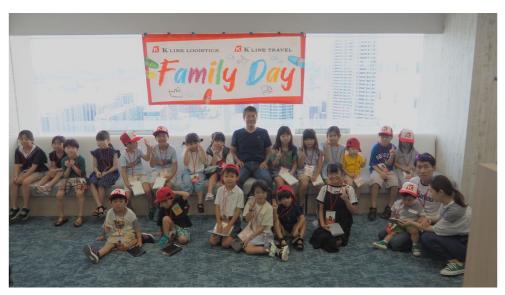

## [The 1st Family Day was held at the Harumi Head Office]

On August 24, 2024, we held "The Family Day 2024" which for the families of "K" Line Logistics and "K" Line Travel employees at the Harumi Head Office.

22 children of 12 families were joined with this event and enjoyed to experience some kind of our business through unique activities.

The Family Day was well received by participants to have a valuable opportunity to connect employees' families and we, KLL. Also, we got some voices that "Children were enjoyed the simulated work experience." and "I would like to join the event of next time again." We will keep promoting work-life balance through such programs and aiming to create a more comfortable work environment.

Closing Ceremony
 Managing Director's closing remark
 Raffle draw

President Hiraoka with children